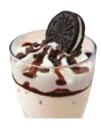

Oreo Cup £8.50
This individual cup contains a classic cream ice cream combined with chocolate sauce. It is topped with crunchy bits of biscuit and a double biscuit with cream inside.

Milk, Wheat, May contain traces of